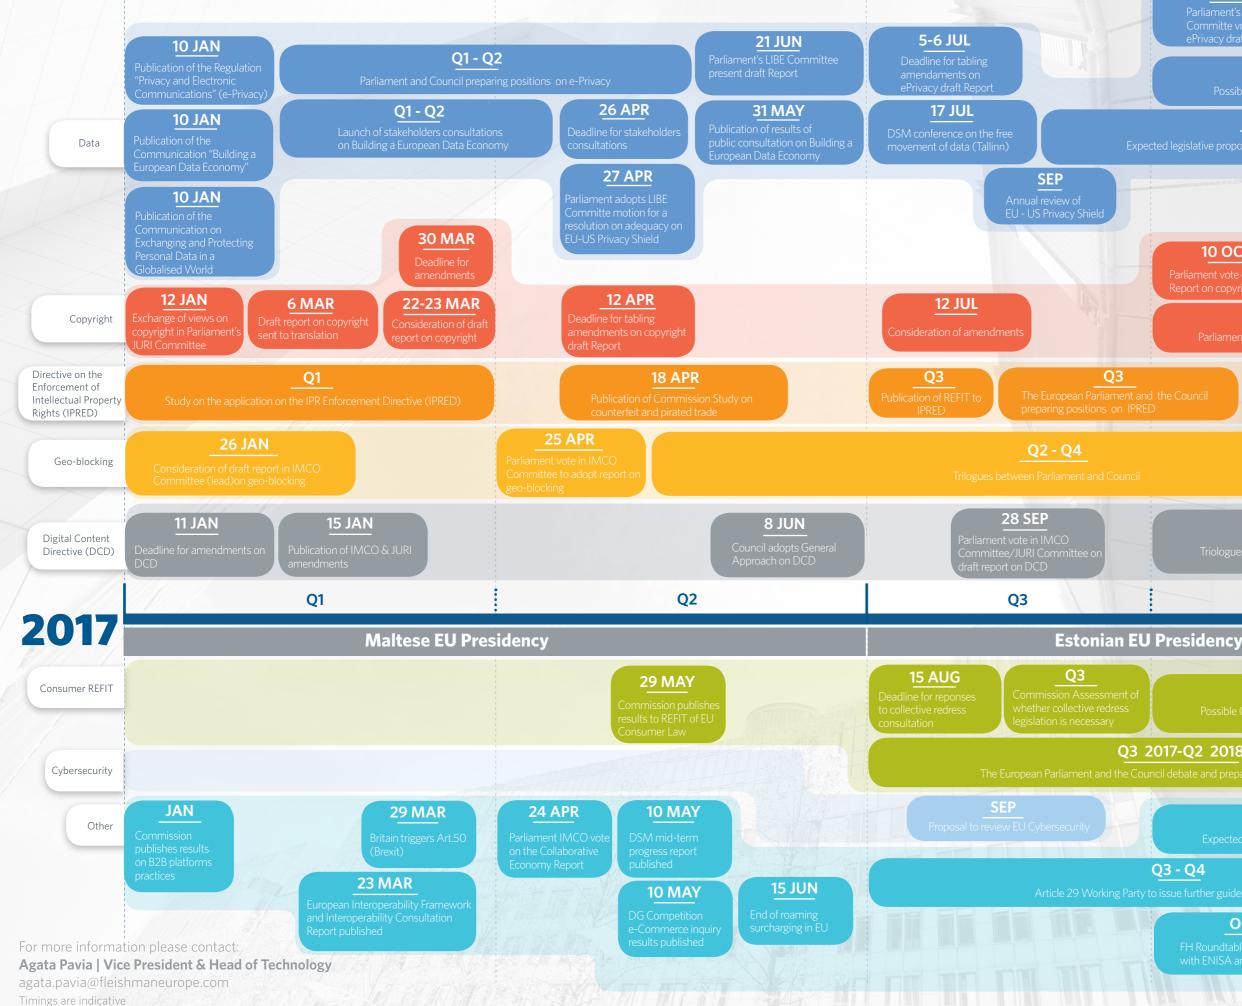

# **Digital Single Market:** EU Agenda 2017

#### 11 OCT

#### 23-26 OCT

### **Q4**

#### Q3 - Q4

#### 10 OCT

#### 03-04

Q4

Q4

Q4

### Q3 2017-Q2 2018

Q4

#### Q3 - Q4

OCT

JUNE